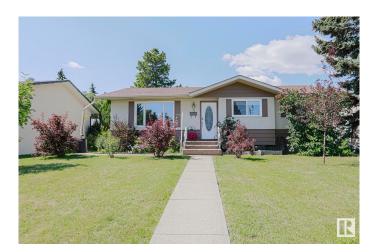

## \$459,900

4 Bedroom, 2.00 Bathroom, 1,058 sqft Single Family on 0.00 Acres

Broxton Park, Spruce Grove, AB

Discover this professionally renovated 4-bedroom, 2-bath bungalow in the heart of Spruce Grove, offering over 7,000 sq ft of fully fenced yard space with durable chain link for privacy and security. Inside, enjoy brand new carpets and flooring, fresh paint throughout, a spacious layout, and an extra-large basement rec room perfect for entertaining or relaxing. Recent upgrades include a new furnace, hot water tank, and updated electrical panel for peace of mind. The property also features a heated and insulated single-and-a-half garage for year-round use, plus a 10x12 shed for added storage. Located close to schools and parks, this move-in-ready home combines comfort, style, and functionality in a prime family-friendly location.

## **Exterior**

Exterior Wood, Stucco

Exterior Features Back Lane, Fenced, Low Maintenance Landscape

Roof Asphalt Shingles

Construction Wood, Stucco

Foundation Concrete Perimeter