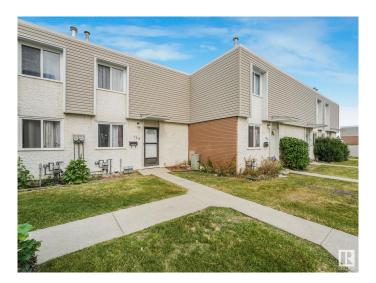

# \$229,000 - 103 Cornell Court, Edmonton

MLS® #E4447386

### \$229,000

3 Bedroom, 2.00 Bathroom, 976 sqft Condo / Townhouse on 0.00 Acres

Kilkenny, Edmonton, AB

This spacious 3-bedroom, 2-bathroom condo offers great potential and backs onto a peaceful green space! The finished basement features a versatile room ideal for an office or den, plus a full 4-piece bathroom. Upstairs, enjoy three good-sized bedrooms and a 4-piece bathroom. With an assigned parking stall and walking distance to schools, shopping, parks, daycares, and public transit, convenience is at your doorstep. Affordable condo fees add incredible value. Recent upgrades include a new stove, dishwasher, countertop, toilet, and sink (2024). Whether you're a first-time buyer or investor, this condo provides endless possibilities in a prime location. Please note that some pictures have been virtually decluttered.

#### **Exterior**

Exterior Wood, Brick, Stucco, Vinyl

Exterior Features Fenced, Playground Nearby, Public Swimming Pool, Public

Transportation, Schools, Shopping Nearby

Roof Tar & T

Construction Wood, Brick, Stucco, Vinyl