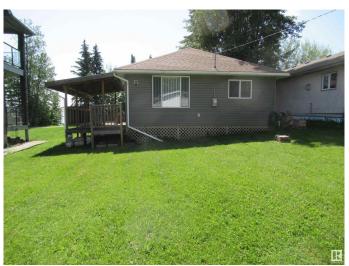

## \$439.000

2 Bedroom, 1.00 Bathroom, 1,180 sqft Rural on 0.17 Acres

Mission Beach, Rural Leduc County, AB

If you thought owning a lakefront property wasn't possible, this could be for you. 1180 sq ft 3 season cabin, has 2 bedrooms, 1 full bath, large living room and dining area, brick faced fireplace, and huge windows offering stunning lake views. The original cabin was built in 1950, and an addition was added onto the back in 2002. The oversize double detached garage was built in 2012. Part of the addition is a large family room, so if more bedroom space is needed, this area could be used. The cabin has been very nicely upgraded with newer kitchen, flooring, bathroom pressure tank and the shingles replaced in 2020. This property has been very well maintained and is ready for a new family to enjoy many years of lakefront living.