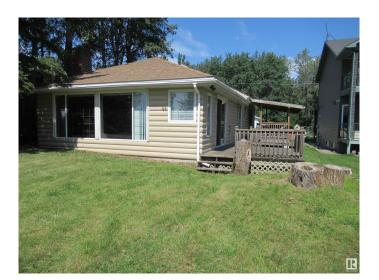

## \$439.000

2 Bedroom, 1.00 Bathroom, 1,180 sqft Rural on 0.17 Acres

Mission Beach, Rural Leduc County, AB

If you thought owning a lakefront property wasn't possible, this could be for you. 1180 sq ft 3 season cabin, has 2 bedrooms, 1 full bath, large living room and dining area, brick faced fireplace, and huge windows offering stunning lake views. The original cabin was built in 1950, and an addition was added onto the back in 2002. The oversize double detached garage was built in 2012. Part of the addition is a large family room, so if more bedroom space is needed, this area could be used. The cabin has been very nicely upgraded with newer kitchen, flooring, bathroom pressure tank and the shingles replaced in 2020. This property has been very well maintained and is ready for a new family to enjoy many years of lakefront living.