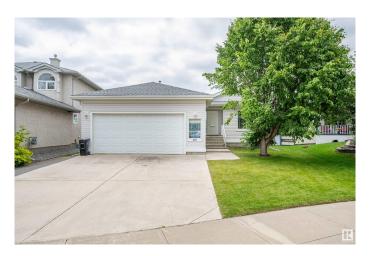

#### Custom Built, Bright fully

wheelchair-accessible home with main floor living! Features a front bedroom, large master with double-sided fireplace, walk-in closet, and accessible 3-pc bath. Main floor also includes a 4-pc bath in great condition, laundry room with washer, dryer, utility sink, and bright kitchen with all appliances, A/C,new window coverings, patio door to a sunny deck, low-maintenance yard with fruit trees, shed, and lift to main yard. Vaulted ceilings, gas fireplace, laminate and linoleum flooring. Fully finished basement offers newer windows, huge rumpus room, under-stair storage, 2 large bedrooms (1 with massive walk-in closet), 4-pc bath, utility room with 2 new hot water tanks and furnace. Includes Truly move-in ready!