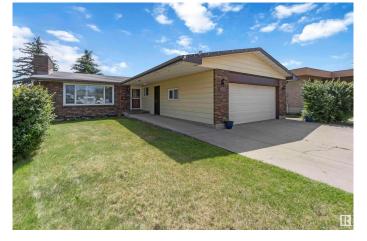

### \$478,000

4 Bedroom, 2.50 Bathroom, 1,302 sqft Single Family on 0.00 Acres

Northmount (Edmonton), Edmonton, AB

Welcome to this beautifully renovated bungalow in a fantastic neighborhood! This home features kitchen with brand-new appliances and quartz countertops. It offers three bedrooms, two bathrooms, and a large basement perfect for entertainment. The huge backyard provides ample space for a garden. The sunroom is ideal for cozy evenings with family. Additionally, the windows were replaced in 2020 and HWT in 2024.

#### **Essential Information**

MLS® # E4445951 Price \$478,000

Bedrooms 4

Bathrooms 2.50

Full Baths 2

Half Baths 1

Square Footage 1,302 Acres 0.00 Year Built 1970

Type Single Family

Sub-Type Detached Single Family

Style Bungalow

Status Active