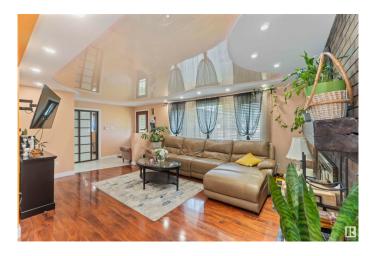

### \$478,000

4 Bedroom, 2.50 Bathroom, 1,302 sqft Single Family on 0.00 Acres

Northmount (Edmonton), Edmonton, AB

Welcome to this beautifully renovated bungalow in a fantastic neighborhood! This home features kitchen with brand-new appliances and quartz countertops. It offers three bedrooms, two bathrooms, and a large basement perfect for entertainment. The huge backyard provides ample space for a garden. The sunroom is ideal for cozy evenings with family. Additionally, the windows were replaced in 2020 and HWT in 2024.

## **Amenities**

Amenities Air Conditioner, Sunroom, Vinyl Windows

Parking Double Garage Attached