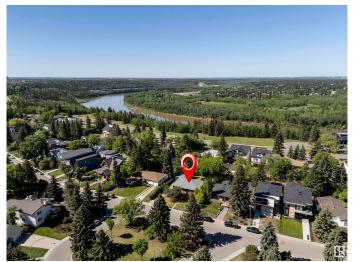

# \$950,000 - 8348 120 Street, Edmonton

MLS® #E4445634

# \$950,000

3 Bedroom, 1.00 Bathroom, 1,340 sqft Single Family on 0.00 Acres

Windsor Park (Edmonton), Edmonton, AB

Windsor Park, Once in a lifetime opportunity for builders, developers, or any investor to redevelop on this incredible approximately 75' x 135' home site. Situated in the heart of Windsor park, across the street from a small but stunning greenspace site and quiet crescent, and surrounded by numerous substantially built estates, 120 St is a spectacular destination for discerning families looking to bring their family to one of Edmonton's top 5 neighbourhoods. Living next to Edmonton's River Valley provides daily access to amazing trails for biking, hiking, and walking. Those looking to live within close proximity of the UofA hospital / campus, and also just a short commute into Edmonton's growing downtown centre are going to jump at this rare opportunity to build their dream home on this property. Potential exists here to build a substantial home on this enormous lot, or look at subdividing and building two, or build one and sell the other half of the lot. Amazing possibilities for those with the vision!

# **Community Information**

Address 8348 120 Street

Area Edmonton

Subdivision Windsor Park (Edmonton)

City Edmonton
County ALBERTA

Province AB

Postal Code T6G 1K2