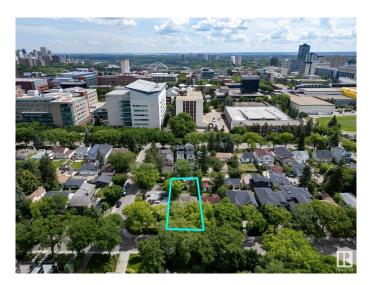

### \$939.800

4 Bedroom, 2.50 Bathroom, 1,961 sqft Single Family on 0.00 Acres

Windsor Park (Edmonton), Edmonton, AB

WINDSOR PARK 50 X 150 lot on a beautiful street STEPS AWAY FROM UNIVERSITY OF ALBERTA (1 minute walk to University grounds)! Whether you're looking for a prime rental investment or the perfect location to build your dream home, this property gives you options! Situated in one of Edmonton's most sough-after neighborhoods with access to not only U of A but also top-rated Elementary, Junior-High & High-Schools. For outdoor enthusiasts, you can't beat this location for access to River Valley, Hawrelak Park & Saskatchewan Drive. This property has proven rental performance, currently generating \$4,295/month in rental income (not including utilities which tenants also pay). Prime University properties like this are always in demand, don't miss out on this great opportunity!

## **Community Information**

Address 8935 117 Street

Area Edmonton

Subdivision Windsor Park (Edmonton)

City Edmonton
County ALBERTA

Province AB

Postal Code T6G 1R8