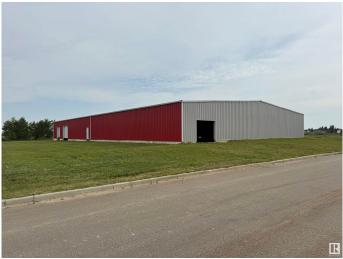

### \$950,000

0 Bedroom, 0.00 Bathroom, Land Commercial on 0.00 Acres

Tofield, Tofield, AB

Amazing 16,000 sq ft steel building on 1.37 acres off Hwy 14 in the town of Tofield. 3 phase power to the pole; plumbed and engineered for great drainage and flexibility. New construction, insulation and doors. Complete the finishing work to enjoy this great location and building for your specific requirements. Engineering reports and environmental studies available upon an accepted offer. estimate to complete ~\$200K - don't miss out on this rare opportunity.