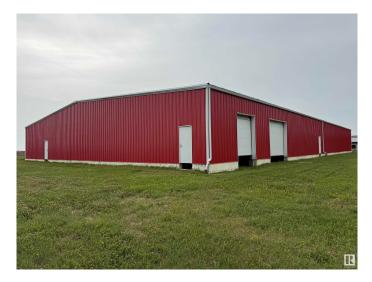

### \$950,000

0 Bedroom, 0.00 Bathroom, Land Commercial on 0.00 Acres

Tofield, Tofield, AB

Amazing 16,000 sq ft steel building on 1.37 acres off Hwy 14 in the town of Tofield. 3 phase power to the pole; plumbed and engineered for great drainage and flexibility. New construction, insulation and doors. Complete the finishing work to enjoy this great location and building for your specific requirements. Engineering reports and environmental studies available upon an accepted offer. estimate to complete ~\$200K - don't miss out on this rare opportunity.