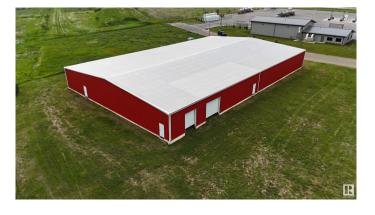

### \$950,000

0 Bedroom, 0.00 Bathroom, Land Commercial on 0.00 Acres

Tofield, Tofield, AB

Amazing 16,000 sq ft steel building on 1.37 acres off Hwy 14 in the town of Tofield. 3 phase power to the pole; plumbed and engineered for great drainage and flexibility. New construction, insulation and doors. Complete the finishing work to enjoy this great location and building for your specific requirements. Engineering reports and environmental studies available upon an accepted offer. estimate to complete ~\$200K - don't miss out on this rare opportunity.