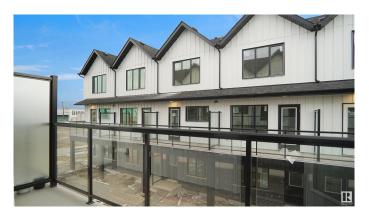

### \$349,998

2 Bedroom, 1.50 Bathroom, 909 sqft Condo / Townhouse on 0.00 Acres

Blatchford Area, Edmonton, AB

Great Value!!! You read that right welcome to this brand new townhouse unit the "Nero 2― Built by StreetSide Developments and is located in one of Edmonton's newest and best communities of Blatchford. With over 900 square Feet, it comes with front yard landscaping and a single attached garage, this opportunity is perfect for a young family or young couple. Your main floor is complete with upgrade luxury Vinyl Plank flooring throughout the great room and the kitchen. The upper level has 2 bedrooms and 1 full bathroom perfect for a family starter home. \*\*\* The photos used from the same layout recently built, colors and finishings may vary. This home should be complete by December of this year \*\*\*\*

#### **Exterior**

Exterior Wood, Stone, Vinyl

Exterior Features Landscaped, Park/Reserve, Playground Nearby, Public Swimming Pool,

Public Transportation, Schools, Shopping Nearby, View Lake, See

Remarks

Roof Asphalt Shingles
Construction Wood, Stone, Vinyl
Foundation Concrete Perimeter