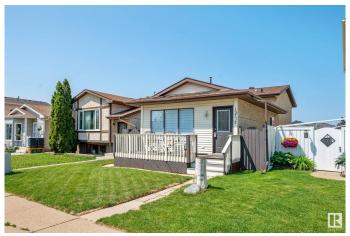

# \$349,000 - 15712 84 Street, Edmonton

MLS® #E4442932

## \$349.000

3 Bedroom, 2.00 Bathroom, 756 sqft Single Family on 0.00 Acres

Belle Rive, Edmonton, AB

Belle Rive Beauty! Perfect starter home!! This fully finished 4-level split offers over 1,500 sq ft of living space. Gorgeous maple hardwood floors span the open main floor, with a spacious living and dining area flowing into a stylish kitchen featuring crown moulding, and tiled backsplash. Upstairs you'll find a large primary bedroom and a beautifully renovated 4-piece bathroom. The lower level offers bedrooms 2 & 3 and another fully renovated 3-piece bath. The finished basement boasts a huge second living room with a new HWT (2024). Enjoy BBQs in your west-facing, low-maintenance yard with a deck and gas hookup. The heated, oversized double detached garage completes the package. Located close to schools, shopping, transit, and dining.