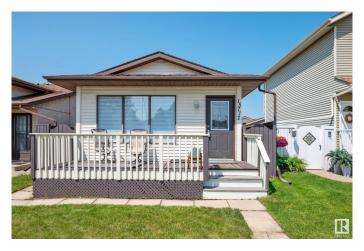

# \$349,000 - 15712 84 Street, Edmonton

MLS® #E4442932

## \$349.000

3 Bedroom, 2.00 Bathroom, 756 sqft Single Family on 0.00 Acres

Belle Rive, Edmonton, AB

Belle Rive Beauty! Perfect starter home!! This fully finished 4-level split offers over 1,500 sq ft of living space. Gorgeous maple hardwood floors span the open main floor, with a spacious living and dining area flowing into a stylish kitchen featuring crown moulding, and tiled backsplash. Upstairs you'll find a large primary bedroom and a beautifully renovated 4-piece bathroom. The lower level offers bedrooms 2 & 3 and another fully renovated 3-piece bath. The finished basement boasts a huge second living room with a new HWT (2024). Enjoy BBQs in your west-facing, low-maintenance yard with a deck and gas hookup. The heated, oversized double detached garage completes the package. Located close to schools, shopping, transit, and dining.