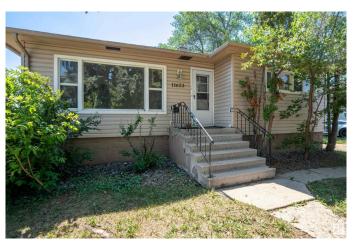

## \$389,000

4 Bedroom, 2.00 Bathroom, 860 sqft Single Family on 0.00 Acres

Prince Rupert, Edmonton, AB

Welcome to this CHARMING 4-BEDROOM BUNGALOW located in the community of PRINCE RUPERT. Sitting on a 58' x 120' LOT, this home features 2 BEDROOMS UP and 2 DOWN, with a FINISHED BASEMENT and RECENT UPDATES including a NEWER ROOF and NEWER BASEMENT FLOORING. The spacious backyard offers GARDEN BEDS and a FIRE PIT, perfect for outdoor enjoyment. Located just minutes from KINGSWAY MALL, NAIT, DOWNTOWN and major transit routes, this centrally located property is perfect for HOMEOWNERS or INVESTORS looking for flexibility, space and opportunity in a prime location.