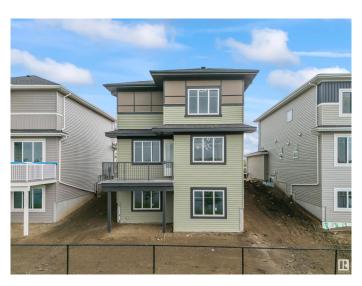

## \$730,000

5 Bedroom, 4.50 Bathroom, 2,681 sqft Rural on 0.07 Acres

Irvine Creek, Rural Leduc County, AB

This Beautiful BRAND NEW House on walkout lot backing to pond. Perfect blend of modern design and tranquil living. Featuring 5 spacious bedrooms, including a convenient main-floor bedroom with attached full bath and dual primary suites upstairs, this home ensures comfort and privacy for the entire family. Step inside to be welcomed by soaring ceilings in the formal living room, seamlessly transitioning into an open-concept family room and a chef-inspired kitchen, complete with a functional spice kitchen. Thoughtfully designed with 8-foot doors, Located just minutes from the airport, schools, shopping, and other amenities, Irvine Creek is the ideal setting for your dream family home. 5 bedrooms, 5 bath ,walkout basement backing to pond very rare find. Stainless steel Appliances.

### **Essential Information**

MLS® # E4442810 Price \$730,000

Bedrooms 5
Bathrooms 4.50
Full Baths 4

Half Baths 1

Square Footage 2,681 Acres 0.07

Year Built 2025 Type Rural

Sub-Type Detached Single Family

Style 2 Storey
Status Active

## **Amenities**

Features Walkout Basement