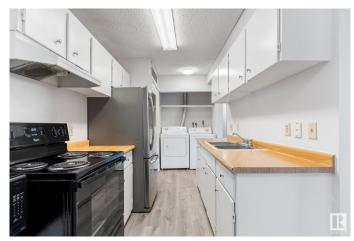

# \$159,999

3 Bedroom, 1.00 Bathroom, 925 sqft Condo / Townhouse on 0.00 Acres

Tipaskan, Edmonton, AB

Location Location Location!!! the best price and in Millwoods, Nearby Costco, and south Edmonton Common, it's a great deal for First time home Buyer and or Investors, this property has 3 Bedrooms 1 washroom and 1 den which can be storage small office or can be turned into Bathroom. This Place has biggest advantage of having your own Laundry, no coin or shared Laundry, The rent was 1850 which earlier tenant was paying. Parking and RMS need to verify by buyers realtor.

### Interior

Appliances Dryer, Refrigerator, Stove-Electric, Washer

Heating Forced Air-1, Natural Gas

Stories 3

Has Basement Yes

Basement None, No Basement