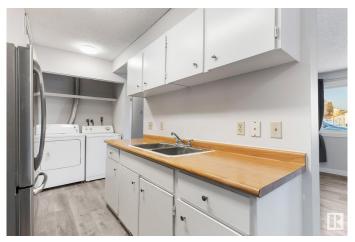

# \$159,999

3 Bedroom, 1.00 Bathroom, 925 sqft Condo / Townhouse on 0.00 Acres

Tipaskan, Edmonton, AB

Location Location Location!!! the best price and in Millwoods, Nearby Costco, and south Edmonton Common, it's a great deal for First time home Buyer and or Investors, this property has 3 Bedrooms 1 washroom and 1 den which can be storage small office or can be turned into Bathroom. This Place has biggest advantage of having your own Laundry, no coin or shared Laundry, The rent was 1850 which earlier tenant was paying. Parking and RMS need to verify by buyers realtor.

### Interior

Appliances Dryer, Refrigerator, Stove-Electric, Washer

Heating Forced Air-1, Natural Gas

Stories 3

Has Basement Yes

Basement None, No Basement