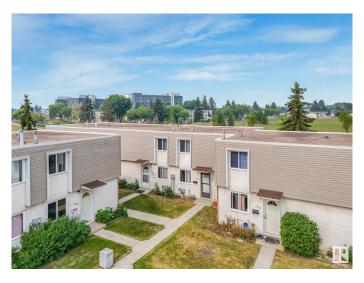

# \$249,800 - 103 Cornell Court, Edmonton

MLS® #E4442235

#### \$249,800

3 Bedroom, 2.00 Bathroom, 976 sqft Condo / Townhouse on 0.00 Acres

Kilkenny, Edmonton, AB

This spacious 3-bedroom, 2-bathroom condo offers great potential and backs onto a peaceful green space! The finished basement features a versatile room ideal for an office or den, plus a full 4-piece bathroom. Upstairs, enjoy three good-sized bedrooms and a 4-piece bathroom. With an assigned parking stall and walking distance to schools, shopping, parks, daycares, and public transit, convenience is at your doorstep. Affordable condo fees add incredible value. Recent upgrades include a new stove, dishwasher, countertop, toilet, and sink (2024). Whether you're a first-time buyer or investor, this condo provides endless possibilities in a prime location. Please note that some pictures have been virtually decluttered.

## **Community Information**

Address 103 Cornell Court

Area Edmonton
Subdivision Kilkenny
City Edmonton
County ALBERTA

Province AB

Postal Code T5C 3C3