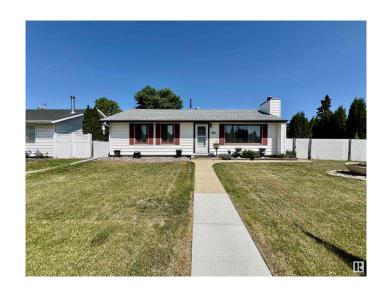

#### \$359.900

3 Bedroom, 1.00 Bathroom, 1,040 sqft Single Family on 0.00 Acres

Killarney, Edmonton, AB

Super upgraded and wonderful bungalow in Killarney! Super sized lot, original family home and well loved. This bungalow has substantial kitchen renovations done in 2014. Fantastic fixtures bathroom renovation done in 2015, new flooring trim newer furnace. This lot is 601 m² with the utility lot included newer shingles in 2020, newer garage roof 2023, beautiful landscaping and beautiful newer, wraparound sun deck built in 2016. Double heated garage with single door. Located one block away from the elementary school, park, playground and rink. What a wonderful starter home for the young family.