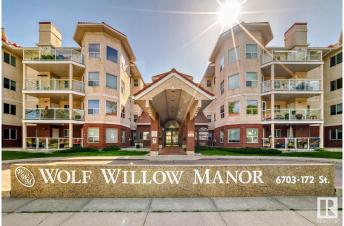

#### \$239,900

2 Bedroom, 2.00 Bathroom, 978 sqft Condo / Townhouse on 0.00 Acres

Callingwood South, Edmonton, AB

Located in a well-maintained 55+ complex in the Callingwood south area of Edmonton. open floor plan Kitchen with white cabinets, and island comfortable living and dining areas with gas fireplace in the living room and deck. 2 bedrooms with 2 full washrooms, ensuite laundry. The beautiful, adult only, building is full of amenities, such as a games room, exercise room, library, workshop and car wash. with underground parking. Close access to transportation, YMCA facility, shopping and quick access to freeways.

### **Community Information**

| Address<br>Area<br>Subdivision<br>City<br>County<br>Province<br>Postal Code | 123 6703 172 Street<br>Edmonton<br>Callingwood South<br>Edmonton<br>ALBERTA<br>AB<br>T5T 6H9 |  |  |
|-----------------------------------------------------------------------------|----------------------------------------------------------------------------------------------|--|--|
| Amenities                                                                   |                                                                                              |  |  |
| Amenities                                                                   | Air Conditioner, Car Wash, Exercise Room, Social Rooms,<br>Storage-In-Suite, Storage Cage    |  |  |
| Parking Spaces                                                              | 1                                                                                            |  |  |
| Parking                                                                     | Heated, Parkade, Underground                                                                 |  |  |
| Interior                                                                    |                                                                                              |  |  |
| Interior Features                                                           | ensuite bathroom                                                                             |  |  |
| Appliances                                                                  | Dishwasher-Built-In, Dryer, Refrigerator, Stove-Electric, Washer                             |  |  |
| Heating                                                                     | Forced Air-1, Natural Gas                                                                    |  |  |
| Fireplace                                                                   | Yes                                                                                          |  |  |
| Fireplaces                                                                  | Mantel                                                                                       |  |  |
| # of Stories                                                                | 4                                                                                            |  |  |
| Stories                                                                     | 1                                                                                            |  |  |
| Has Basement                                                                | Yes                                                                                          |  |  |
| Basement                                                                    | None, No Basement                                                                            |  |  |
| Exterior                                                                    |                                                                                              |  |  |
| Exterior                                                                    | Wood, Stucco                                                                                 |  |  |
| Exterior Features                                                           | Landscaped, Park/Reserve, Public Transportation, Shopping Nearby                             |  |  |
| Roof                                                                        | Asphalt Shingles                                                                             |  |  |
| •                                                                           |                                                                                              |  |  |