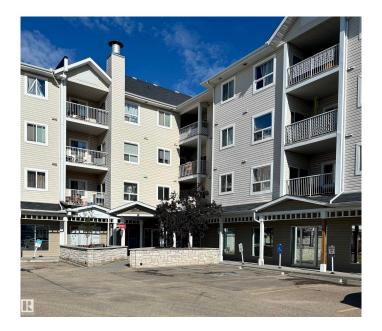

# \$175,000 - 313 4310 33 Street, Stony Plain

MLS® #E4440498

### \$175,000

2 Bedroom, 2.00 Bathroom, 754 sqft Condo / Townhouse on 0.00 Acres

South Business Park, Stony Plain, AB

Welcome to this bright and spacious 2-bedroom, 2 full-bath condo offering 753 sq ft of comfortable living. Perfectly located near the elevator for easy access, this unit features convenient in-suite laundry and a cozy, open layout. Enjoy year-round comfort with your own underground heated parking stall—a rare and valuable perk! Just steps away from shopping, restaurants, and all essential amenities, you'II love the walkable lifestyle this location offers. Ideal for first-time buyers, downsizers, or investors. Don't miss out on this incredible opportunity.

#### **Exterior**

Exterior Wood, Vinyl

Exterior Features Golf Nearby, Schools, Shopping Nearby

Roof Asphalt Shingles

Construction Wood, Vinyl

Foundation Concrete Perimeter