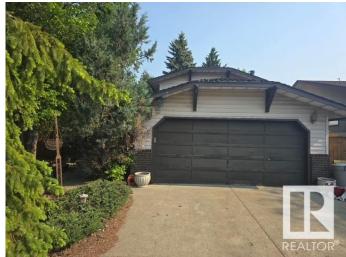

# \$400,000 - 1136 49 Street, Edmonton

MLS® #E4440336

## \$400,000

4 Bedroom, 2.50 Bathroom, 1,089 sqft Single Family on 0.00 Acres

Crawford Plains, Edmonton, AB

Handyman Special! This solid 4 Bedroom, 2.5 bath home with a double garage has all the core components of a great family home. Located in Crawford Plains, close to schools, parks and great access to the Henday. Property sold as-is, where-is.

Built in 1983

### **Essential Information**

MLS® # E4440336 Price \$400,000

Bedrooms 4
Bathrooms 2.50
Full Baths 2
Half Baths 1

Square Footage 1,089
Acres 0.00
Year Built 1983

Type Single Family

Sub-Type Detached Single Family

Style 4 Level Split

Status Active

# **Community Information**

Address 1136 49 Street

Area Edmonton

Subdivision Crawford Plains







City Edmonton
County ALBERTA

Province AB

Postal Code T6L 4T2

#### **Amenities**

Amenities See Remarks

Parking Double Garage Attached

#### Interior

Interior Features ensuite bathroom

Appliances See Remarks

Heating Forced Air-1, Natural Gas

Stories 3

Has Basement Yes

Basement Full, Unfinished

#### **Exterior**

Exterior Wood, Vinyl
Exterior Features See Remarks

Roof Asphalt Shingles

Construction Wood, Vinyl

Foundation Concrete Perimeter

#### **Additional Information**

Date Listed June 4th, 2025

Days on Market 12

Zoning Zone 29

DATA IS DEEMED RELIABLE BUT IS NOT GUARANTEED ACCURATE BY THE REALTORS® ASSOCIATION OF EDMONTON. COPYRIGHT 2025 BY THE REALTORS® ASSOCIATION OF EDMONTON. ALL RIGHTS RESERVED. Trademarks are owned or controlled by the Canadian Real Estate Associ