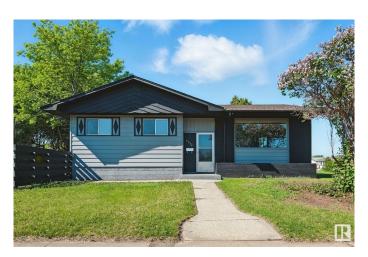

## \$429.000

5 Bedroom, 2.50 Bathroom, 1,184 sqft Single Family on 0.00 Acres

Balwin, Edmonton, AB

Come check out this beautifully renovated bungalow with a fully finished basement that has a separate entrance. As you walk in there is a huge living room featuring vinyl plank, an open concept kitchen with a lot of cupboard space. Home features 3 large bedrooms, 2 piece ensuite in the master and a 4-piece bath complete the main floor. In the basement you will find a large family room, 2 large bedrooms, a full 4 piece bathroom and laundry room. The basement can be easily converted to a mother in law suite. Home located in a great neighbourhood, close to school, amenities and transportation. Don't miss this amazing opportunity!