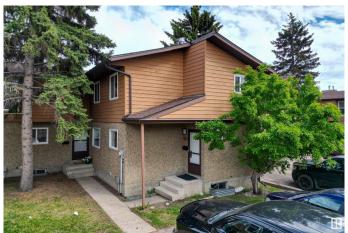

#### \$284,900

3 Bedroom, 1.50 Bathroom, 1,062 sqft Condo / Townhouse on 0.00 Acres

Daly Grove, Edmonton, AB

Welcome to Tamarack Park! This corner unit is conveniently located in Daly Grove near shopping, schools, and the Anthony Henday, this is a great place to call home for families and investors alike. Featuring a back patio / yard, 1.5 bathrooms, 3 bedrooms, A bonus room / office, and a fully finished basement this property has room for the whole family. The kitchen is updated with new cabinets, appliances, and quartz counter tops, tiled fireplace in living room, as well as tile, LVP floors, and carpet throughout. The fully finished basement features storage, laundry, rec room, and a home office / flex room

## **Community Information**

Address 11 3812 20 Avenue

Area Edmonton
Subdivision Daly Grove
City Edmonton
County ALBERTA

Province AB

Postal Code T6L 4B2

**Amenities** 

Amenities See Remarks

Parking Stall