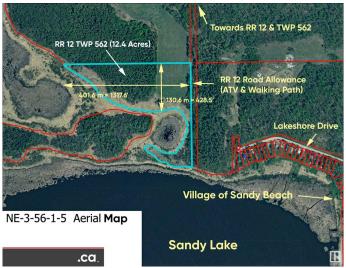

## \$499,800

0 Bedroom, 0.00 Bathroom, Rural on 12.40 Acres

Sandy Beach, Rural Lac Ste. Anne County, AB

ENJOY NATURE, PRIVACY, RECREATION, & RELAXATION only 40 MINUTES DRIVE from DOWNTOWN ST. ALBERT!! An incredible development opportunity: 12.4 Acre pastured and treed 'Cape Cod' shaped SOUTH-FACING LAKEFRONT PARCEL on Sandy Beach / Sandy Lake at only \$40.3K per Acre! Current access via all-terrain vehicle / walking trail (or by boat) adjacent to RR 12 road allowance -- awaits your future design, development, & service utility connections. Country Residential Ranch (CRR) zoning permits country residence; ranch; farming; garage; home-based businesses; gardening; garden suite: & recreational vehicles while offering wide myriad of discretionary uses (as per County of Lac Ste Anne) with very reasonable property taxes. Convenient access to Sandy Beach, Sandy Lake, Sunrise Beach, Onoway, Noyes Crossing, Calahoo, Alexander First Nation Reserve, Riviere Qui Barre, Villeneuve Airport, Morinville, Cardiff, Namao, Sturgeon County, St. Albert, & Edmonton / Anthony Henday Drive. \* Featured in Canada-Wide HAVEN Magazine!!

## **Community Information**

Address Rr 12 Twp 562

Area Rural Lac Ste. Anne County

Subdivision Sandy Beach

City Rural Lac Ste. Anne County

County ALBERTA

Province AB

Postal Code T0E 1V0

### **Exterior**

Exterior Features Backs Onto Lake, Backs Onto Park/Trees, Beach Access, Boating, No

Back Lane, No Through Road, Not Fenced, Not Landscaped, Private Setting, Recreation Use, Rolling Land, Subdividable Lot, Treed Lot,

Waterfront Property