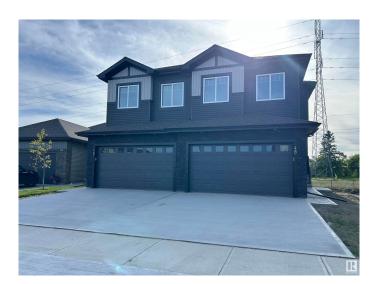

# \$475,000 - 48 Waverly Way, Fort Saskatchewan

MLS® #E4438802

### \$475,000

3 Bedroom, 2.50 Bathroom, 1,550 sqft Single Family on 0.00 Acres

Westpark\_FSAS, Fort Saskatchewan, AB

Available immediately! This stunning brand new half duplex offers an unparalleled living experience with its thoughtful design and luxurious features. Prepare to be wowed by the 22 foot ceilings in the living room creating an expansive and airy atmosphere. The open to below upper level open living room adds another versatile space for relaxation or entertaining. office area provides A dedicated and inspiring workplace. This home boast an open concept main floor, perfect for modern living. your bedroom is a true retreat featuring a huge walk in closet and spa like master bathroom. The tranquility of backing on to green space, offering beautiful views in a private outdoor oasis every detail has been carefully considered creating a home that is both beautiful and functional. Don't miss the opportunity to make this exquisite property yours.