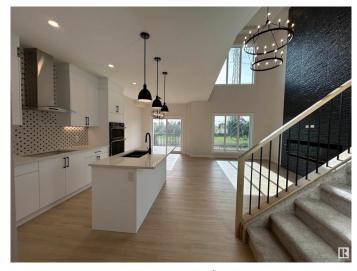

### \$475,000

3 Bedroom, 2.50 Bathroom, 1,550 sqft Single Family on 0.00 Acres

Westpark\_FSAS, Fort Saskatchewan, AB

Available immediately! This stunning brand new half duplex offers an unparalleled living experience with its thoughtful design and luxurious features. Prepare to be wowed by the 22 foot ceilings in the living room creating an expansive and airy atmosphere. The open to below upper level open living room adds another versatile space for relaxation or entertaining. office area provides A dedicated and inspiring workplace. This home boast an open concept main floor, perfect for modern living. your bedroom is a true retreat featuring a huge walk in closet and spa like master bathroom. The tranquility of backing on to green space, offering beautiful views in a private outdoor oasis every detail has been carefully considered creating a home that is both beautiful and functional. Don't miss the opportunity to make this exquisite property yours.