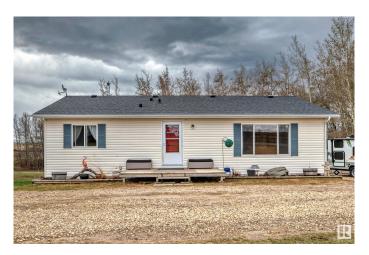

### \$1,800,000

3 Bedroom, 2.50 Bathroom, 1,320 sqft Rural on 4.79 Acres

None, Rural Rockyview County, AB

Attention Home Buyers & Investors! A Remarkable 4.79-acre parcel of prime Mixed Residential and Commercial Real Estate nestled amidst picturesque landscapes, a one of a kind entrepreneur's dream with positive income growth and expansion. The entire main floor is adorned with freshly painted walls, durable vinyl flooring, brand-new quartz counter tops, a pristine fridge, and exquisitely redone bathrooms that redefine everyday living. The outside boast of an expansive south-facing deck from the kitchen/dining area. The WALKOUT basement, can be transformed to add additional income or extra living space. Most importantly, this property boasts a thriving commercial farming operation already in place and generating rental & operating income. Flexible zoning allows for more commercial opportunities.

#### **Essential Information**

MLS® # E4438636 Price \$1,800,000

Bedrooms 3 Bathrooms 2.50

Full Baths 2

Half Baths 1

Square Footage 1,320

Acres 4.79

Year Built 2003

Type Rural

Sub-Type Detached Single Family

Style Bungalow

Status Active

# **Community Information**

Address 25113 Twp Rd 272

Area Rural Rockyview County

Subdivision None

City Rural Rockyview County

County ALBERTA

Province AB

Postal Code T4B 2A3