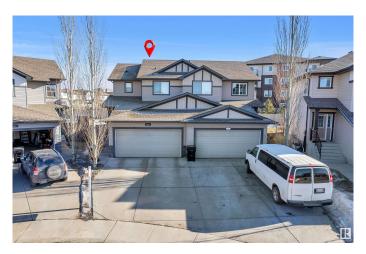

## \$524,900

5 Bedroom, 3.50 Bathroom, 1,647 sqft Single Family on 0.00 Acres

Charlesworth, Edmonton, AB

Welcome to this stunning duplex in the highly sought-after community of Charlesworth! With a total of 1646 sqft, this beautiful property boasts a thoughtful layout, featuring a den and half bath, open-concept kitchen with granite countertops, and spacious living and dining areas on the main floor. The upper level showcases three generous-sized bedrooms, including a master with walk-in closet and 3-piece ensuite. The fully finished basement adds an additional bedroom, full bathroom, and spacious living room. Exterior highlights include a fully landscaped and fenced yard. Prime location, just a short walk to public transit, shopping centre, schools, and parks, makes this property a must-see!

## **Amenities**

Amenities See Remarks

Parking Double Garage Attached