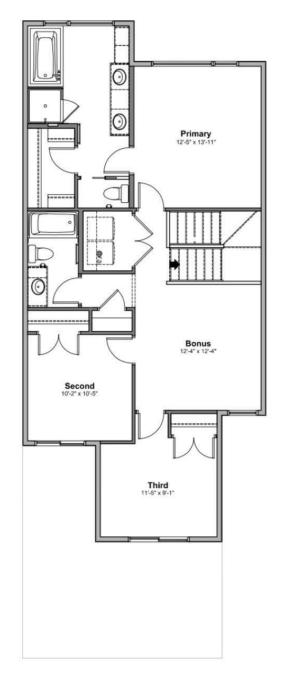

# \$614,900

4 Bedroom, 2.50 Bathroom, 1,961 sqft Single Family on 0.00 Acres

Edgemont (Edmonton), Edmonton, AB

Introducing a Brand New 2-Storey Home built by Anthem, in the Highly Desirable Community of Weston at Edgemont, Located in the Heart of WEST Edmonton! This stunning home features a thoughtfully designed layout with a main floor DEN, SIDE Entry, Upstairs, you'll find three additional spacious bedrooms, a bonus room, and a convenient upper-floor laundry room. Enjoy high-end finishes throughout, including: Quartz countertops, Stylish kitchen appliances, Walk-through pantry, Modern lighting fixtures, His & Hers sinks in the ensuite, Vinyl flooring on the main level, bathrooms, and laundry room, carpet on the upper floor, Large dining area and a bright, open-concept living room, Double attached front garage. \*This home is currently under construction. \*Photos are of a previously built model and used for reference only. \*Actual interior colors and upgrades may vary.