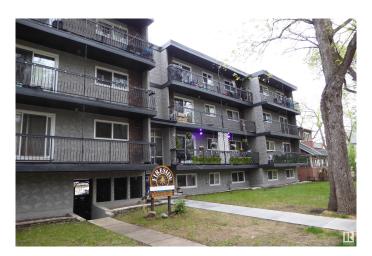

# \$119,000 - 305 10420 93 Street, Edmonton

MLS® #E4437657

## \$119,000

1 Bedroom, 1.00 Bathroom, 666 sqft Condo / Townhouse on 0.00 Acres

Boyle Street, Edmonton, AB

Experience the raising of the sun in this clean and bright 1 bedroom suite! The spacious living room is designed for comfort and enjoyment with patio doors that lead you to a roomy balcony that overlooks the east of the city. Experience the joy of cooking in this fully equipped kitchen. The cozy and bright dining room will host intimate meals for friends and family. The master bedroom is extra large to hold all your furnishing. There is a 4 piece bathroom. The flooring is durable ceramic tile and laminate flooring. This unit comes complete with 3 appliances. There is a well planned storage space that keeps everything handy, but out of sight. Fireside Condominiums is close to all amenities, with public transportation, shopping, just minutes away to the walking trails in the river valley. Walking distance to Dawson Park.

## **Exterior**

Exterior Wood, Brick, Stucco

Exterior Features Landscaped, Public Transportation, Shopping Nearby

Roof Tar & T

Construction Wood, Brick, Stucco

Foundation Concrete Perimeter