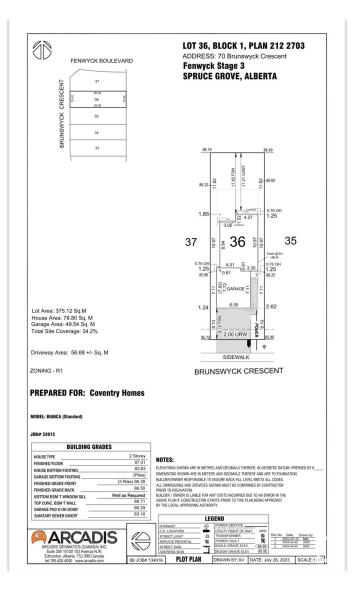

# **Community Information**

Address 70 Brunswyck Crescent

Area Spruce Grove

Subdivision Fenwyck

City Spruce Grove

County ALBERTA

Province AB

Postal Code T7X 0Z1

# **Exterior**

Exterior Features Flat Site, Level Land, No Back Lane, Playground Nearby