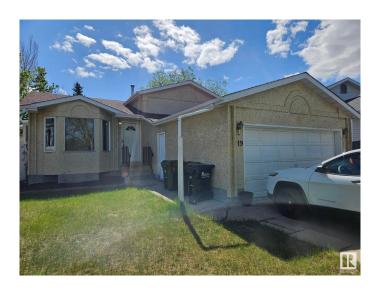

#### \$429.900

4 Bedroom, 2.00 Bathroom, 1,185 sqft Single Family on 0.00 Acres

Davidson Creek, Sherwood Park, AB

Nice location in Davidson Creek. Sunny large lot close to amenities. 3 +1 bedroom, 2 bath bi-level for starter, revenue or empty nester. Bright kitchen with patio doors to huge deck and yard. Large primary bedroom with 3pce ensuite. Developed basement with large rec room and work out room. R1 bathroom in basement. Double attached garage.

#### **Amenities**

Amenities Deck

Parking Spaces 4

Parking Double Garage Attached

#### **Exterior**

Exterior Wood, Vinyl

Exterior Features Cul-De-Sac, Fenced, Flat Site, Golf Nearby, Landscaped, Playground

Nearby, Public Transportation, Schools, Shopping Nearby, See Remarks

Roof Asphalt Shingles