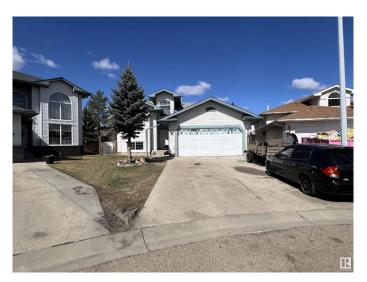

# \$499,900 - 908 Jordan Crescent, Edmonton

MLS® #E4437180

# \$499.900

6 Bedroom, 3.00 Bathroom, 1,404 sqft Single Family on 0.00 Acres

Jackson Heights, Edmonton, AB

Beautiful Bilevel! 2 kitchens, 6 beds, 3 full baths, 2600 ft2 (+/-) of total living space in Jackson Heights! Perfect for a big family; Close to schools, shopping, transit and golf. 3 beds up, 3 beds down, vaulted ceilings, French door to kitchen, with door to deck. Second kitchen in fully finished basement with separate entrance, double attached garage and 2 separate backyards! Minutes to Whitemud and the Henday. Vacant possession after July 15 Some pics have been digitally decluttered Living room floor is hardwood matching main bedrooms. Seller may paint and prep for new owner if they wish.

### **Essential Information**

MLS® # E4437180 Price \$499,900

Bedrooms 6

Bathrooms 3.00

Full Baths 3

Square Footage 1,404

Acres 0.00 Year Built 1994

Type Single Family

# **Community Information**

Address 908 Jordan Crescent

Area Edmonton

Subdivision Jackson Heights

City Edmonton
County ALBERTA

Province AB

Postal Code T6L 6X5