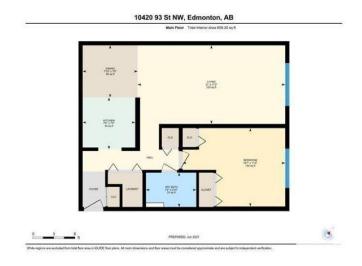

## **Essential Information**

MLS® # E4437106

Price \$79,900

Bedrooms 1

Bathrooms 1.00

Full Baths 1

Square Footage 659

Acres 0.00

Year Built 1978

Type Condo / Townhouse

Sub-Type Lowrise Apartment

Style Single Level Apartment

Status Active