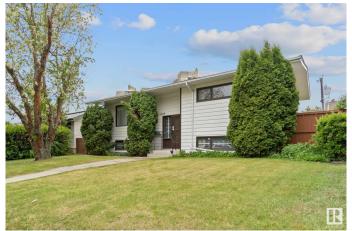

# \$364,900 - 8724 164a Street, Edmonton

MLS® #E4437085

## \$364,900

4 Bedroom, 2.00 Bathroom, 1,087 sqft Single Family on 0.00 Acres

West Meadowlark Park, Edmonton, AB

Welcome to West Meadowlark Park - and this incredible home that could use some updating if one wanted. With 2 spacious bedrooms upstairs and 2 more downstairs it is great for a growing family! It also has 2 full washrooms, a great living room, dining room and kitchen that looks out to the back yard, and an extremely generous sized rec room, and utility/laundry/storage room! Very large yard, double detached garage and so close to West Edmonton Mall, great schools and the Misericordia Hospital.