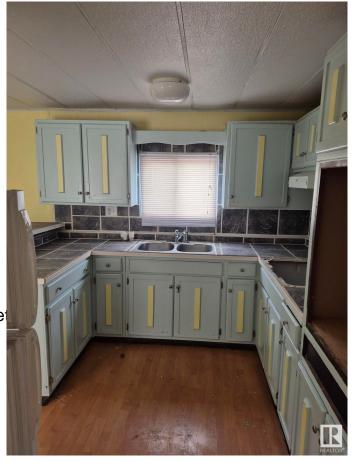

## \$44,900

2 Bedroom, 1.00 Bathroom, 753 sqft Single Family on 0.00 Acres

Evansburg, Evansburg, AB

Excellent opportunity to build sweat equity with this cozy home in small family oriented community of Evansburg - only 88 km west of Edmonton. Located between few large lakes: Wabamun, Isle Lake and Chip lake (all withint 15 min from each other), mountains, rivers - this property could be a great gateaway retreat for weekends or summer months! With little touch You can make this house a home and live there year round (free of mortgage), or maybe build a new one. House is in Reasonable shape but need a little work to make it cozy. Sold as is where is at the time of possession.