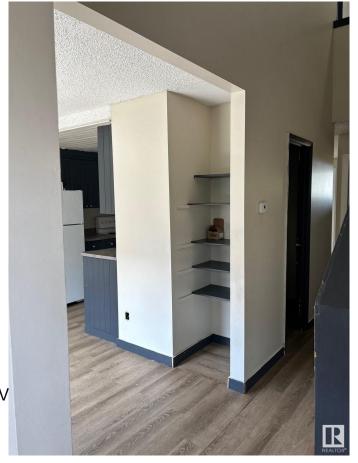

### \$142,000

2 Bedroom, 1.50 Bathroom, 958 sqft Condo / Townhouse on 0.00 Acres

Rundle Heights, Edmonton, AB

**BUILD SWEAT EQUITY! STOP RENTING!** Searching for the ideal investment property or starter home? This 958 sq ft 2 bed, 1.5 bath townhome has the layout and size to become a staple in your portfolio, or a cheaper option to renting! Classic layout with spacious living room, galley style kitchen, dining, & front / back entryway. Vinyl plank flooring throughout; no carpet! Upstairs brings 2 bedrooms & 4 pce bath. The basement is unfinished, but ideal for storage or adding an additional living space. Newer Hot Water Tank and Furnace. Assigned parking stall steps from the door & quick access to the Yellowhead, Henday, and numerous river valley trails! Offered at \$142,000!