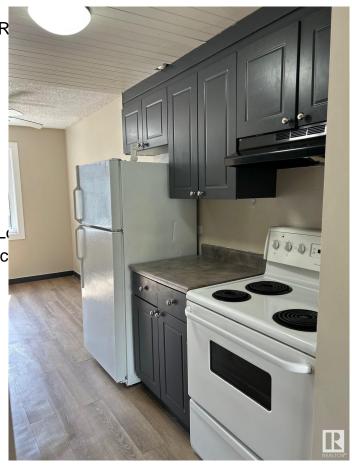

### \$142,000

2 Bedroom, 1.50 Bathroom, 958 sqft Condo / Townhouse on 0.00 Acres

Rundle Heights, Edmonton, AB

**BUILD SWEAT EQUITY! STOP RENTING!** Searching for the ideal investment property or starter home? This 958 sq ft 2 bed, 1.5 bath townhome has the layout and size to become a staple in your portfolio, or a cheaper option to renting! Classic layout with spacious living room, galley style kitchen, dining, & front / back entryway. Vinyl plank flooring throughout; no carpet! Upstairs brings 2 bedrooms & 4 pce bath. The basement is unfinished, but ideal for storage or adding an additional living space. Newer Hot Water Tank and Furnace. Assigned parking stall steps from the door & quick access to the Yellowhead, Henday, and numerous river valley trails! Offered at \$142,000!

# Interior

Appliances Dishwasher-Built-In, Dryer, R

Heating Forced Air-1, Natural Gas

Stories 2

Has Basement Yes

Basement Full, Unfinished