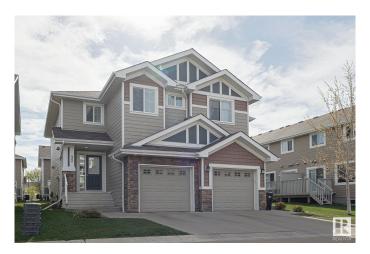

#### \$377,900

3 Bedroom, 2.50 Bathroom, 1,325 sqft Condo / Townhouse on 0.00 Acres

Lakeland Ridge, Sherwood Park, AB

This beautiful half duplex is located in LAKELAND RIDGE community in Sherwood Park. Entering this unit, you come to an OPEN-CONCEPT layout featuring a large living room with fireplace, a dining area and kitchen featuring STAINLESS STEEL appliance, a PANTRY and a BREAKFAST ISLAND. The upper level has a master bedroom with ENSUITE BATHROOM and WALK-IN CLOSET, 2 additional spacious bedrooms, a full bathroom and UPPER-LEVEL LAUNDRY. Enjoy the convenience of a single ATTACHED GARAGE and the summers on the deck in the backyard. This home is located close to all amenities including shopping, restaurants, schools, public transportation and parks.

#### **Exterior**

Exterior Wood, Stone, Vinyl

Exterior Features Golf Nearby, Playground Nearby, Public Transportation, Schools,

Shopping Nearby, See Remarks

Roof Asphalt Shingles
Construction Wood, Stone, Vinyl
Foundation Concrete Perimeter