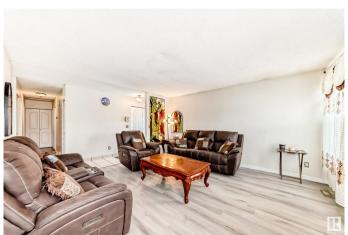

### \$419,900

5 Bedroom, 2.50 Bathroom, 1,129 sqft Single Family on 0.00 Acres

Dunluce, Edmonton, AB

This 1130 sq.ft. bunglow has newer hard wood floor and brand new vinyl laminate. tThree good sized bedroom, large living room, kitchen and dining room. The basement completely finished with large rec. room additional bed room and bath room. The house has seperate side entrance can easily be converted to a suite. The basement has two extra bedrooms washroom and rec room. quiet location with large fenced yard. Living room has gas fire place.. No smoking no animal home