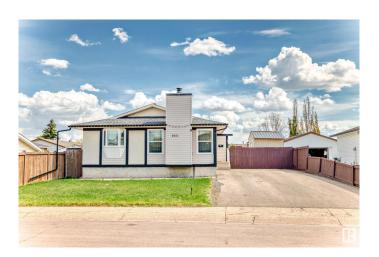

# \$419,900 - 253 Warwick Road, Edmonton

MLS® #E4435662

### \$419,900

5 Bedroom, 2.50 Bathroom, 1,129 sqft Single Family on 0.00 Acres

Dunluce, Edmonton, AB

This 1130 sq.ft. bunglow has newer hard wood floor and brand new vinyl laminate. tThree good sized bedroom, large living room, kitchen and dining room. The basement completely finished with large rec. room additional bed room and bath room. The house has seperate side entrance can easily be converted to a suite. The basement has two extra bedrooms washroom and rec room. quiet location with large fenced yard. Living room has gas fire place.. No smoking no animal home

Style Hillside Bungalow

Status Active

## **Exterior**

Exterior Wood, Stucco

Exterior Features Fenced, Flat Site, Schools, Shopping Nearby

Roof Asphalt Shingles
Construction Wood, Stucco

Foundation Concrete Perimeter