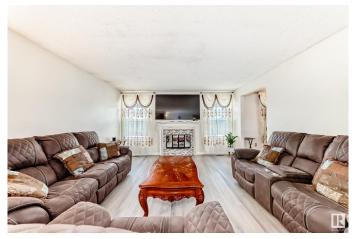

### \$419,900

5 Bedroom, 2.50 Bathroom, 1,129 sqft Single Family on 0.00 Acres

Dunluce, Edmonton, AB

This 1130 sq.ft. bunglow has newer hard wood floor and brand new vinyl laminate. tThree good sized bedroom, large living room, kitchen and dining room. The basement completely finished with large rec. room additional bed room and bath room. The house has seperate side entrance can easily be converted to a suite. The basement has two extra bedrooms washroom and rec room. quiet location with large fenced yard. Living room has gas fire place.. No smoking no animal home