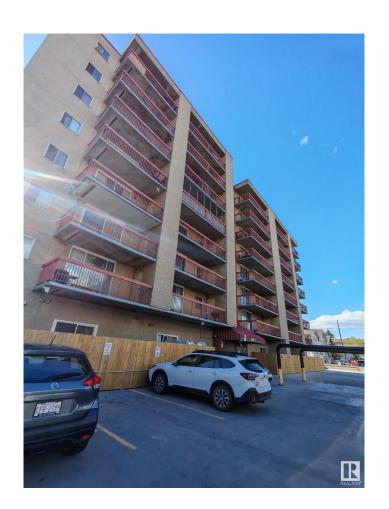

## \$75,000

1 Bedroom, 1.00 Bathroom, 533 sqft Condo / Townhouse on 0.00 Acres

Belvedere, Edmonton, AB

A great starter home. Spacious one bedroom walking distance to LRT, on bus route. Easy access to Downtown, University of Alberta, Anthony Henday, Yellowhead. new paint, builtin dishwasher, beautiful ceramic flooring, laminate flooring, hugh west facing balcony. walking distance to Elementary school. well managed building with low condo fee. A truly value packed starter home.

Condo / Townhouse Type

Sub-Type **Apartment High Rise** 

Style Single Level Apartment

\$75,000

Status Active

# of Stories 8
Stories 1

Has Basement Yes

Basement None, No Basement

**Exterior** 

Exterior Concrete, Brick

Exterior Features Playground Nearby, Public T

Roof Tar & amp; Gravel

Construction Concrete, Brick