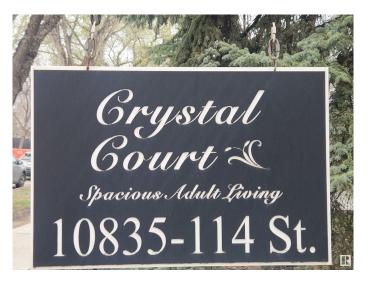

# \$124,900 - 209 10835 114 Street, Edmonton

MLS® #E4435223

## \$124,900

2 Bedroom, 1.00 Bathroom, 1,003 sqft Condo / Townhouse on 0.00 Acres

Queen Mary Park, Edmonton, AB

Welcome to Crystal Court! Situated on a quiet, tree-lined street, this corner unit offers 1,003 sq ft of well-designed living space, featuring two spacious bedrooms and a 4-piece bathroom. The kitchen boasts plenty of counter and cupboard space, perfect for cooking and storage. This bright and airy unit is immaculate and exceptionally well maintained. You'll also enjoy the convenience of an outdoor parking stall just steps away. Located close to MacEwan University, NAIT, the Brewery District, and the vibrant shops and restaurants of 124 Street.

## **Community Information**

Address 209 10835 114 Street

Area Edmonton

Subdivision Queen Mary Park

City Edmonton
County ALBERTA

Province AB

Postal Code T5H 3K3