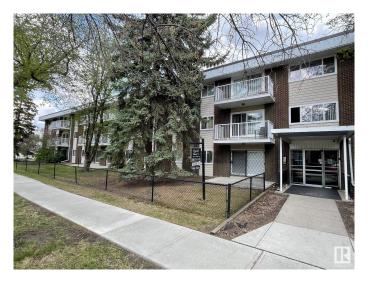

## \$124,900

2 Bedroom, 1.00 Bathroom, 1,003 sqft Condo / Townhouse on 0.00 Acres

Queen Mary Park, Edmonton, AB

Welcome to Crystal Court! Situated on a quiet, tree-lined street, this corner unit offers 1,003 sq ft of well-designed living space, featuring two spacious bedrooms and a 4-piece bathroom. The kitchen boasts plenty of counter and cupboard space, perfect for cooking and storage. This bright and airy unit is immaculate and exceptionally well maintained. You'll also enjoy the convenience of an outdoor parking stall just steps away. Located close to MacEwan University, NAIT, the Brewery District, and the vibrant shops and restaurants of 124 Street.

### **Exterior**

Exterior Wood, Brick, Vinyl

Exterior Features Back Lane, Public Transportation, Schools, Shopping Nearby

Roof Tar & Damp; Gravel
Construction Wood, Brick, Vinyl
Foundation Concrete Perimeter