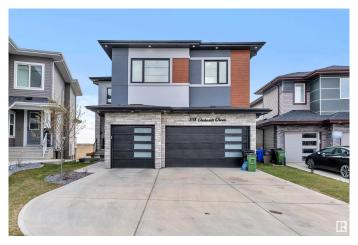

# \$1,388,000 - 8118 Orchards Green Green, Edmonton

MLS® #E4434454

## \$1,388,000

7 Bedroom, 7.00 Bathroom, 3,921 sqft Single Family on 0.00 Acres

The Orchards At Ellerslie, Edmonton, AB

Experience luxury living in this 3920.71 sq.ft walkout home with a triple attached garage, backing onto a peaceful pond. The main floor boasts a bright open-to-below living room, cozy family area, a versatile bedroom/den, 3-pc bath, mudroom, and a beautifully finished main kitchen with quartz countertops and a separate spice kitchen. Upstairs offers a spacious primary suite, 3 additional bedrooms each with private ensuites, a laundry room, and a flexible bonus room, prayer/storage room. The walkout basement is an entertainer's dream with 2 bedrooms, 2 full baths, a theatre room, and a large recreation area.

#### **Essential Information**

MLS® # E4434454 Price \$1,388,000

Bedrooms 7

Bathrooms 7.00

Full Baths 7

Square Footage 3,921 Acres 0.00

Year Built 2022

Type Single Family

#### **Exterior**

Exterior Wood, Stucco

Exterior Features Airport Nearby, Park/Reserve, Public Transportation, Schools, Shopping

Nearby

Roof Asphalt Shingles

Construction Wood, Stucco

Foundation Concrete Perimeter