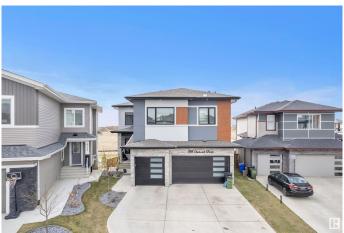

# \$1,388,000 - 8118 Orchards Green Green, Edmonton

MLS® #E4434454

## \$1,388,000

7 Bedroom, 7.00 Bathroom, 3,921 sqft Single Family on 0.00 Acres

The Orchards At Ellerslie, Edmonton, AB

Experience luxury living in this 3920.71 sq.ft walkout home with a triple attached garage, backing onto a peaceful pond. The main floor boasts a bright open-to-below living room, cozy family area, a versatile bedroom/den, 3-pc bath, mudroom, and a beautifully finished main kitchen with quartz countertops and a separate spice kitchen. Upstairs offers a spacious primary suite, 3 additional bedrooms each with private ensuites, a laundry room, and a flexible bonus room, prayer/storage room. The walkout basement is an entertainer's dream with 2 bedrooms, 2 full baths, a theatre room, and a large recreation area.

#### **Essential Information**

MLS® # E4434454 Price \$1,388,000

Bedrooms 7

Bathrooms 7.00

Full Baths 7

Square Footage 3,921 Acres 0.00

Year Built 2022

Type Single Family

#### **Exterior**

Exterior Wood, Stucco

Exterior Features Airport Nearby, Park/Reserve, Public Transportation, Schools, Shopping

Nearby

Roof Asphalt Shingles

Construction Wood, Stucco

Foundation Concrete Perimeter