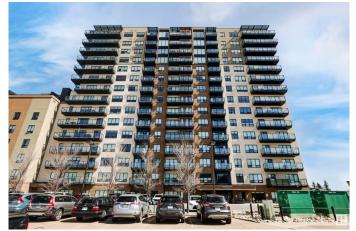

#### \$255,000

1 Bedroom, 1.00 Bathroom, 644 sqft Condo / Townhouse on 0.00 Acres

Ermineskin, Edmonton, AB

This attractive East facing one bed, one bath has amazing features inside & out. With brand new vinyl flooring & fresh paint throughout, quartz counters, stainless steel appliances, under-cabinet lighting, eat up bar & balcony w/ natural gas connection. Open concept layout provides natural light through the whole unit & offers plenty of space for your furniture. Bedroom has large windows that look out onto Ermineskin Park & can accommodate a full bed set. The 3 pc bathroom has a large easy access walk-in shower plus heated tile floors. Full size washer & dryer are in the mechanical room w/ extra built in storage space. Other added features are the central A/C & underground parking stall. This building has so many unique amenities such as the "Mosaic Cove― social room that hosts movie nights, many games & activities throughout the week, exercise classes & coffee socials. Heritage Market Grill" is another special feature for easy dining. The building also has a guest suite, hair salon, car wash & workshop.

### **Essential Information**

| MLS® # | E4434417  |
|--------|-----------|
| Price  | \$255,000 |

| Bedrooms       | 1                      |
|----------------|------------------------|
| Bathrooms      | 1.00                   |
| Full Baths     | 1                      |
| Square Footage | 644                    |
| Acres          | 0.00                   |
| Year Built     | 2016                   |
| Туре           | Condo / Townhouse      |
| Sub-Type       | Apartment High Rise    |
| Style          | Single Level Apartment |
| Status         | Active                 |
|                |                        |