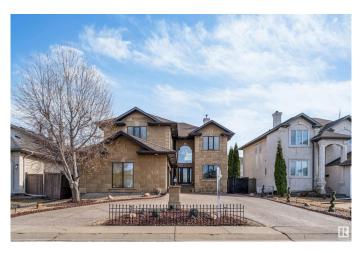

### \$859,000

4 Bedroom, 3.50 Bathroom, 3,004 sqft Single Family on 0.00 Acres

Belle Rive, Edmonton, AB

Right across the lake in the heart of Belle Rive! This impressive 4 bedroom, 3.5 bathroom triple-car garage home offers approximately 3000 square feet; featuring generous living space, including a main-floor den, living & family room, dining room and kitchen. A stunning open-to-above living room floods the space with natural light. Upstairs, you'll find 4 spacious bedrooms and 3 full bathrooms. The primary suite features a walk-in closet and a 4 piece ensuite. The unfinished basement gives you the opportunity to create the space of your dreams!

## **Community Information**

Address 8715 160a Avenue

Area Edmonton
Subdivision Belle Rive
City Edmonton
County ALBERTA

Province AB

Postal Code T5Z 3K4

#### **Exterior**

Exterior Wood, Stone, Stucco

Exterior Features Fenced, Low Maintenance Landscape, Public Transportation

Roof Asphalt Shingles

Construction Wood, Stone, Stucco Foundation Concrete Perimeter