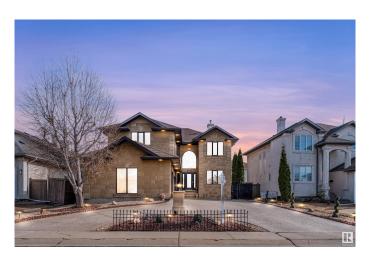

### \$859,000

4 Bedroom, 3.50 Bathroom, 3,004 sqft Single Family on 0.00 Acres

Belle Rive, Edmonton, AB

Right across the lake in the heart of Belle Rive! This impressive 4 bedroom, 3.5 bathroom triple-car garage home offers approximately 3000 square feet; featuring generous living space, including a main-floor den, living & family room, dining room and kitchen. A stunning open-to-above living room floods the space with natural light. Upstairs, you'll find 4 spacious bedrooms and 3 full bathrooms. The primary suite features a walk-in closet and a 4 piece ensuite. The unfinished basement gives you the opportunity to create the space of your dreams!

#### **Essential Information**

MLS® # E4433897 Price \$859,000

Bedrooms 4

Bathrooms 3.50

Full Baths 3

Half Baths 1

Square Footage 3,004

Acres 0.00

Year Built 2000

Type Single Family

Sub-Type Detached Single Family

Style 2 Storey

Status Active

#### **Exterior**

Exterior Wood, Stone, Stucco

Exterior Features Fenced, Low Maintenance Landscape, Public Transportation

Roof Asphalt Shingles

Construction Wood, Stone, Stucco Foundation Concrete Perimeter