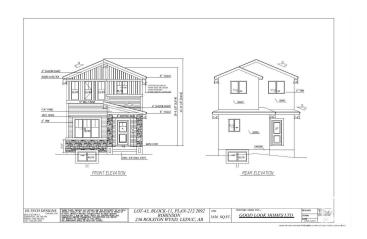

# \$470,000

4 Bedroom, 3.00 Bathroom, 1,636 sqft Single Family on 0.00 Acres

Robinson, Leduc, AB

Welcome to Your dream Home in Robinson, Leduc ,Located just 5 minutes from the international airport and the new airport shopping mall, this stunning new construction offers exceptional value and luxury. This beautiful home features a versatile main floor bedroom and full bathroom, perfect for multi-generational living or a home office. The open layout includes a spacious great room and chef's kitchen, ideal for entertaining. Upstairs, you'll find a large family room, two generous bedrooms, two full bathrooms, and a convenient laundry area plus bonus room perfect for growing families. Unfinished basement with side entrance. Great opportunity for job to be customize.

Year Built 2024

Type Single Family

Sub-Type Detached Single Family

Style 2 Storey
Status Active

# **Exterior**

Exterior Wood, Vinyl

Exterior Features Airport Nearby, Playground Nearby, Shopping Nearby

Roof Asphalt Shingles

Construction Wood, Vinyl

Foundation Concrete Perimeter