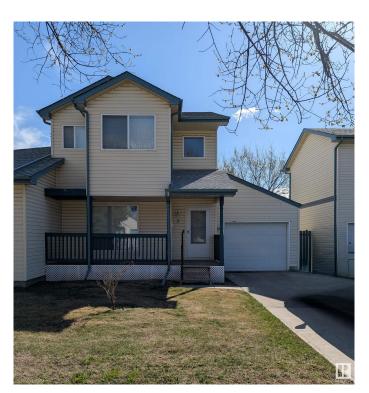

# \$275,000 - 3 10909 106 Street, Edmonton

MLS® #E4433508

### \$275,000

3 Bedroom, 2.00 Bathroom, 1,339 sqft Condo / Townhouse on 0.00 Acres

Central Mcdougall, Edmonton, AB

3 bedrooms 2 storey with single attached garage townhouse located in central area. The main floor living room with corner fireplace and a kitchen with an extended island. Large primary room with a walk-in closet and 2 pcs ensuite. Plenty of street parking in a quiet complex with mature tree-lined streets. Public transportation, LRT, Grant MacEwan Rogers Arena within walking distance. Kingsway Garden Mall and the Royal Alexandra Hospital nearby. Perfect for first time buyer, young family or investment.

#### **Essential Information**

MLS® # E4433508 Price \$275,000

Bedrooms 3
Bathrooms 2.00
Full Baths 1

Half Baths 2

Square Footage 1,339

Acres 0.00 Year Built 2003

Type Condo / Townhouse

Sub-Type Townhouse

## **Community Information**

Address 3 10909 106 Street

Area Edmonton

Subdivision Central Mcdougall

City Edmonton
County ALBERTA

Province AB

Postal Code T5H 4M7

## **Exterior**

Exterior Wood, Vinyl

Exterior Features Landscaped, Low Maintenance Landscape, Park/Reserve, Playground

Nearby, Public Transportation

Roof Asphalt Shingles

Construction Wood, Vinyl

Foundation Concrete Perimeter