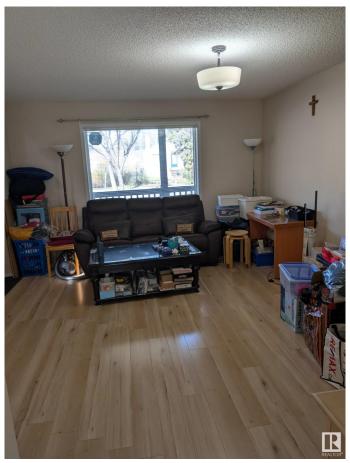

### \$275,000

3 Bedroom, 2.00 Bathroom, 1,339 sqft Condo / Townhouse on 0.00 Acres

Central Mcdougall, Edmonton, AB

3 bedrooms 2 storey with single attached garage townhouse located in central area. The main floor living room with corner fireplace and a kitchen with an extended island. Large primary room with a walk-in closet and 2 pcs ensuite. Plenty of street parking in a quiet complex with mature tree-lined streets. Public transportation, LRT, Grant MacEwan Rogers Arena within walking distance. Kingsway Garden Mall and the Royal Alexandra Hospital nearby. Perfect for first time buyer, young family or investment.

#### Interior

Interior Features ensuite bathroom

Appliances Dryer, Garage Control, Garage Opener, Refrigerator, Stove-Electric,

Washer, Window Coverings

Heating Forced Air-1, Natural Gas

Stories 2

Has Basement Yes