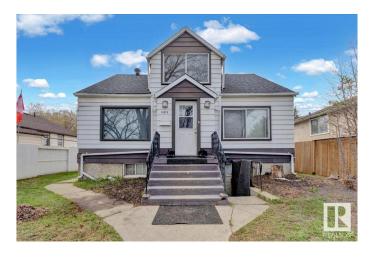

# \$279,900 - 12812 120 Street, Edmonton

MLS® #E4433404

## \$279.900

6 Bedroom, 3.00 Bathroom, 1,343 sqft Single Family on 0.00 Acres

Calder, Edmonton, AB

Attention Builders & Investors! Affordable 1343+ sqft, 6+1 Beds, 3 Baths, 2 kitchens, 1.5-story house on a 50 X 124.9 feet (RS) lot in Calder â€" This versatile lot offers exceptional investment potential. You can construct a 2-storey 4-plex with 3 basement suites (7 Units total, with Potential for 8 units with variance) to maximize revenue. You could also renovate and hold it for a future project. Alternatively, you can potentially subdivide the lot and build two skinny infill homes with basement suites or a side-by-side duplex with two basement suitesâ€"ideal for the CMHC MLI Select Program. The lot is located directly across from the Calder Community League and Calder Memorial Park. Convenient access to public transportation, Yellowhead Trail, and 97 Street. Don't miss this exceptional development opportunityâ€"act now! Property is being sold as-is, where-is, and there are no representations or warranties.

## **Essential Information**

MLS® # E4433404 Price \$279,900

Bedrooms 6

Bathrooms 3.00

Full Baths 3

Square Footage 1,343 Acres 0.00 Year Built 1946

Type Single Family

Sub-Type Detached Single Family

Style 1 and Half Storey

Status Active