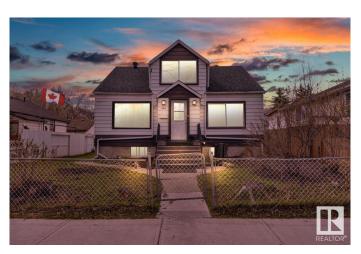

# \$279,900 - 12812 120 Street, Edmonton

MLS® #E4433404

## \$279.900

6 Bedroom, 3.00 Bathroom, 1,343 sqft Single Family on 0.00 Acres

Calder, Edmonton, AB

Attention Builders & Investors! Affordable 1343+ sqft, 6+1 Beds, 3 Baths, 2 kitchens, 1.5-story house on a 50 X 124.9 feet (RS) lot in Calder â€" This versatile lot offers exceptional investment potential. You can construct a 2-storey 4-plex with 3 basement suites (7 Units total, with Potential for 8 units with variance) to maximize revenue. You could also renovate and hold it for a future project. Alternatively, you can potentially subdivide the lot and build two skinny infill homes with basement suites or a side-by-side duplex with two basement suitesâ€"ideal for the CMHC MLI Select Program. The lot is located directly across from the Calder Community League and Calder Memorial Park. Convenient access to public transportation, Yellowhead Trail, and 97 Street. Don't miss this exceptional development opportunityâ€"act now! Property is being sold as-is, where-is, and there are no representations or warranties.

## **Essential Information**

MLS® # E4433404 Price \$279,900

Bedrooms 6

Bathrooms 3.00

Full Baths 3

Square Footage 1,343 Acres 0.00 Year Built 1946

Type Single Family

Sub-Type Detached Single Family

Style 1 and Half Storey

Status Active