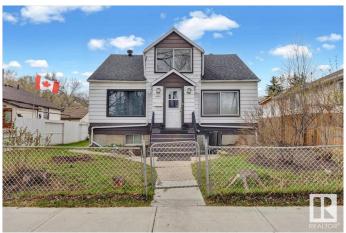

# \$279,900 - 12812 120 Street, Edmonton

MLS® #E4433404

## \$279.900

6 Bedroom, 3.00 Bathroom, 1,343 sqft Single Family on 0.00 Acres

Calder, Edmonton, AB

Attention Builders & Investors! Affordable 1343+ sqft, 6+1 Beds, 3 Baths, 2 kitchens, 1.5-story house on a 50 X 124.9 feet (RS) lot in Calder â€" This versatile lot offers exceptional investment potential. You can construct a 2-storey 4-plex with 3 basement suites (7 Units total, with Potential for 8 units with variance) to maximize revenue. You could also renovate and hold it for a future project. Alternatively, you can potentially subdivide the lot and build two skinny infill homes with basement suites or a side-by-side duplex with two basement suitesâ€"ideal for the CMHC MLI Select Program. The lot is located directly across from the Calder Community League and Calder Memorial Park. Convenient access to public transportation, Yellowhead Trail, and 97 Street. Don't miss this exceptional development opportunityâ€"act now! Property is being sold as-is, where-is, and there are no representations or warranties.

## **Essential Information**

MLS® # E4433404 Price \$279,900

Bedrooms 6

Bathrooms 3.00

Full Baths 3

Square Footage 1,343 Acres 0.00 Year Built 1946

Type Single Family

Sub-Type Detached Single Family

Style 1 and Half Storey

Status Active