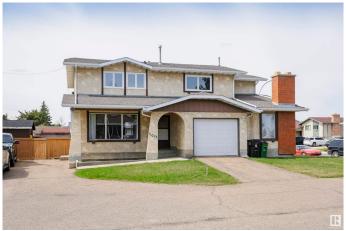

# \$250,000 - 11023 162a Avenue, Edmonton

MLS® #E4433372

#### \$250,000

4 Bedroom, 1.50 Bathroom, 1,093 sqft Condo / Townhouse on 0.00 Acres

Lorelei, Edmonton, AB

Well-maintained half duplex in a fantastic location! This 4-bedroom, 2-bathroom home offers 3 bedrooms upstairs and 1 in the fully finished basement. Features include a large primary bedroom, updated windows, updated appliances, and a separate side entrance for added flexibility. The bright, spacious layout includes a cozy living area and functional kitchen. The finished basement adds extra living space, great for a rec room or guests. Enjoy a fenced backyard, ideal for kids, pets, or summer BBQs. Located just steps to multiple schools and transit, and a rec center and shopping not much further. Easy access to the Henday opens up the whole city! This home checks all the boxes! Plus, it's part of a healthy, well-managed condo corporation, offering peace of mind. A great opportunity in a desirable neighborhood.

### **Essential Information**

MLS® # E4433372 Price \$250,000

Bedrooms 4

Bathrooms 1.50

Full Baths 1

Half Baths 1

Square Footage 1,093

Acres 0.00 Year Built 1977