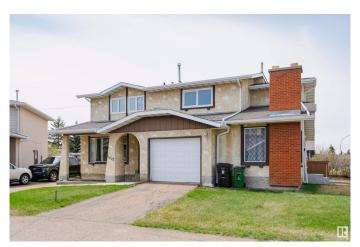

# \$250,000 - 11023 162a Avenue, Edmonton

MLS® #E4433372

#### \$250,000

4 Bedroom, 1.50 Bathroom, 1,093 sqft Condo / Townhouse on 0.00 Acres

Lorelei, Edmonton, AB

Well-maintained half duplex in a fantastic location! This 4-bedroom, 2-bathroom home offers 3 bedrooms upstairs and 1 in the fully finished basement. Features include a large primary bedroom, updated windows, updated appliances, and a separate side entrance for added flexibility. The bright, spacious layout includes a cozy living area and functional kitchen. The finished basement adds extra living space, great for a rec room or guests. Enjoy a fenced backyard, ideal for kids, pets, or summer BBQs. Located just steps to multiple schools and transit, and a rec center and shopping not much further. Easy access to the Henday opens up the whole city! This home checks all the boxes! Plus, it's part of a healthy, well-managed condo corporation, offering peace of mind. A great opportunity in a desirable neighborhood.

### **Essential Information**

MLS® # E4433372 Price \$250,000

Bedrooms 4

Bathrooms 1.50

Full Baths 1

Half Baths 1

Square Footage 1,093

Acres 0.00 Year Built 1977