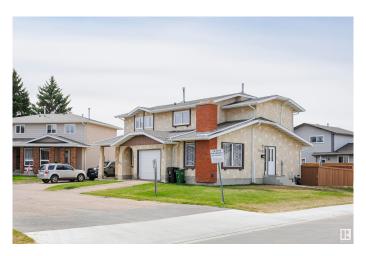

# \$250,000 - 11023 162a Avenue, Edmonton

MLS® #E4433372

#### \$250,000

4 Bedroom, 1.50 Bathroom, 1,093 sqft Condo / Townhouse on 0.00 Acres

Lorelei, Edmonton, AB

Well-maintained half duplex in a fantastic location! This 4-bedroom, 2-bathroom home offers 3 bedrooms upstairs and 1 in the fully finished basement. Features include a large primary bedroom, updated windows, updated appliances, and a separate side entrance for added flexibility. The bright, spacious layout includes a cozy living area and functional kitchen. The finished basement adds extra living space, great for a rec room or guests. Enjoy a fenced backyard, ideal for kids, pets, or summer BBQs. Located just steps to multiple schools and transit, and a rec center and shopping not much further. Easy access to the Henday opens up the whole city! This home checks all the boxes! Plus, it's part of a healthy, well-managed condo corporation, offering peace of mind. A great opportunity in a desirable neighborhood.

### **Essential Information**

MLS® # E4433372 Price \$250,000

Bedrooms 4

Bathrooms 1.50

Full Baths 1

Half Baths 1

Square Footage 1,093

Acres 0.00 Year Built 1977