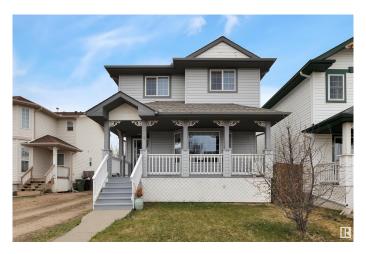

## \$415,000 - 54 Campbell Road, Leduc

MLS® #E4433351

## \$415,000

4 Bedroom, 2.50 Bathroom, 1,350 sqft Single Family on 0.00 Acres

Tribute, Leduc, AB

IMMEDIATE POSSESSION! 24' X 22' HEATED GARAGE! 90% FINISHED **BASEMENT! NO NEIGHBOURS BEHIND!** Searching for that illusive detached home w/ large garage & terrific floorplan? This 1350 sq ft 4 bed, 2.5 bath home provides great value! Spacious front living room w/ laminate flooring, large bay window & gas fireplace leads into your L shaped kitchen w/ new lino flooring, eat in dining, corner pantry & newer stainless steel appliances! 2 pce bath & rear yard access. Upstairs brings 3 bedrooms, including the primary bedroom w/ walk in closet & 4 pce bathroom! Additional 4 pce bath for convenience. The basement is the perfect play space or media room, w/ large living space, 4th bedroom, laundry, & bathroom roughed in & ready to finish. Your west facing backyard is home to a massive deck, metal shed, side driveway, & 24' x 22' heated garage! A great package with immediate possession; nicely cared for home. A must see! \*Some photos virtually staged\*