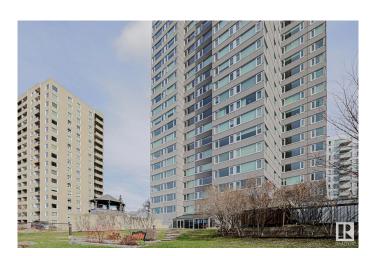

Type Condo / Townhouse

Sub-Type Apartment High Rise

Style Single Level Apartment

Status Active

# of Stories 23
Stories 1

Has Basement Yes

Basement None, No Basement

### **Exterior**

Exterior Concrete, Stucco

Exterior Features Golf Nearby, Landscaped, No Back Lane, Picnic Area, River Valley

View, River View, Shopping Nearby, View City

Roof Flat

Construction Concrete, Stucco
Foundation Concrete Perimeter