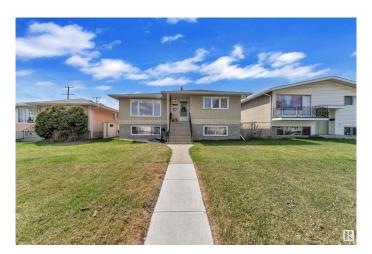

# \$449,999 - 12708 83 Street, Edmonton

MLS® #E4433240

## \$449,999

5 Bedroom, 2.00 Bathroom, 1,183 sqft Single Family on 0.00 Acres

Killarney, Edmonton, AB

This well-maintained up/down duplex is ideally located near shopping, public transit, and schools. It includes two high-efficiency furnaces, separate laundry areas, and two kitchens. Both units feature bright layouts with large windows that let in plenty of natural light. The upper unit offers 3 bedrooms, a full bathroom, and a spacious living room, dining area, and kitchen. The fully finished basement includes 2 bedrooms, a bathroom, and an open-concept living room and kitchen. Additional features include ample storage, a large backyard with a concrete patio, garden space, and double detached garage. Situated on a generous 45' x 150' lot, this property is a great opportunity for first-time buyers or investors."

### **Essential Information**

MLS® # E4433240 Price \$449,999

Bedrooms 5

Bathrooms 2.00

Full Baths 2

Square Footage 1,183

Acres 0.00

Year Built 1969

Type Single Family

Sub-Type Duplex Up And Down

Style Raised Bungalow

Status Active

# **Community Information**

Address 12708 83 Street

Area Edmonton
Subdivision Killarney
City Edmonton
County ALBERTA

Province AB

Postal Code T5E 2V8