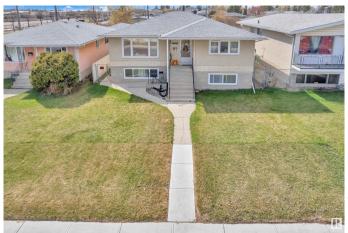

# \$449,999 - 12708 83 Street, Edmonton

MLS® #E4433240

## \$449,999

5 Bedroom, 2.00 Bathroom, 1,183 sqft Single Family on 0.00 Acres

Killarney, Edmonton, AB

This well-maintained up/down duplex is ideally located near shopping, public transit, and schools. It includes two high-efficiency furnaces, separate laundry areas, and two kitchens. Both units feature bright layouts with large windows that let in plenty of natural light. The upper unit offers 3 bedrooms, a full bathroom, and a spacious living room, dining area, and kitchen. The fully finished basement includes 2 bedrooms, a bathroom, and an open-concept living room and kitchen. Additional features include ample storage, a large backyard with a concrete patio, garden space, and double detached garage. Situated on a generous 45' x 150' lot, this property is a great opportunity for first-time buyers or investors."

### **Essential Information**

MLS® # E4433240 Price \$449,999

Bedrooms 5

Bathrooms 2.00

Full Baths 2

Square Footage 1,183

Acres 0.00

Year Built 1969

Type Single Family

Sub-Type Duplex Up And Down

Style Raised Bungalow

Status Active

# **Community Information**

Address 12708 83 Street

Area Edmonton
Subdivision Killarney
City Edmonton
County ALBERTA

Province AB

Postal Code T5E 2V8