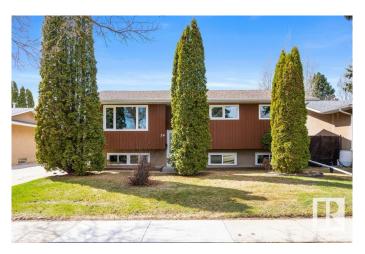

## \$399,900

5 Bedroom, 2.50 Bathroom, 1,208 sqft Single Family on 0.00 Acres

Lacombe Park, St. Albert, AB

Home ownership awaits you! Check out this three plus bedroom Bi-level with over 1200 sq ft. plus three bathrooms. Located in Lacombe Park, close to walking trails, Lacombe Park man made lake, schools, shopping and more. Many upgrades have been completed such as: Windows except the patio doors (approx. 2019), Furnace-hotwater tank (approx. 2024), laminate floor (living room, dining room, and hallway) along with maintenance free fencing. The double car garage completes this package.

## **Essential Information**

MLS® # E4432889 Price \$399,900

Bedrooms 5

Bathrooms 2.50

Full Baths 2

Half Baths 1

Square Footage 1,208

Acres 0.00 Year Built 1973

Type Single Family

Sub-Type Detached Single Family

Style Bi-Level Status Active