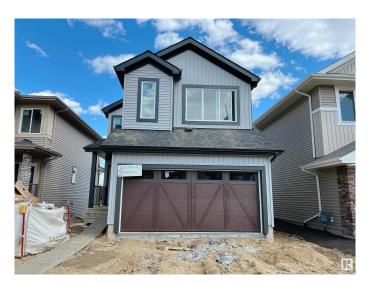

# \$778,000 - 2603 208 Street, Edmonton

MLS® #E4432827

## \$778,000

6 Bedroom, 4.00 Bathroom, 1,916 sqft Single Family on 0.00 Acres

The Uplands, Edmonton, AB

Welcome to this beautifully designed open-to-above ceiling home offering an abundance of natural light and breathtaking pond views. This rare walkout property backs directly onto the water, providing serene views and direct access to nature from your own backyard. The main floor features a spacious bedroom and a full bathroomâ€"perfect for guests or multi-generational living. Downstairs, the fully finished legal basement boasts two oversized bedrooms, a separate entrance, and a complete setup ideal for rental income or extended family. Don't miss this incredible opportunity for luxurious living with income potential in a prime location!

# **Amenities**

Amenities Deck, No Animal Home, No Smoking Home, Walkout Basement, See

Remarks, 9 ft. Basement Ceiling

Parking Double Garage Attached

#### **Exterior**

Exterior Wood, Vinyl

Exterior Features Landscaped, Playground Nearby, Ravine View

Roof Asphalt Shingles

Construction Wood, Vinyl

Foundation Concrete Perimeter