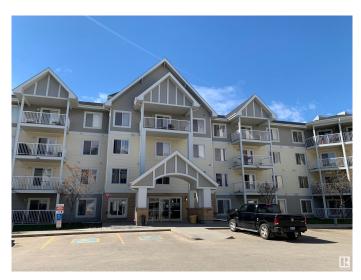

# \$209,000 - 203 2208 44 Avenue, Edmonton

MLS® #E4432758

#### \$209,000

2 Bedroom, 2.00 Bathroom, 869 sqft Condo / Townhouse on 0.00 Acres

Larkspur, Edmonton, AB

Comfort, Convenience & Style Await! Step into this beautifully maintained 2nd-floor condo, designed for both relaxation and functionality. Offering 2 spacious bedrooms, 2 full bathrooms, and a bright, open-concept living space, The southwest-facing balcony provides the ideal spot to enjoy natural light and fresh air, while the modern kitchen makes cooking effortless. This unit also includes one underground heated parking and in-suite laundry. Condo fees cover all utilities. Situated in a prime location, just steps from shopping, restaurants, public transportation, banks, and major roadways like Whitemud Drive and Anthony Henday. Don't miss this fantastic opportunity to own in Aspen Meadow!

# Exterior

| Exterior          | Wood, Vinyl                                     |
|-------------------|-------------------------------------------------|
| Exterior Features | Public Transportation, Schools, Shopping Nearby |
| Roof              | Asphalt Shingles                                |
| Construction      | Wood, Vinyl                                     |
| Foundation        | Concrete Perimeter                              |